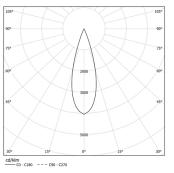

LED CRI>90 / >50.000h, L80/B10 / 2-step MacAdam Power supply included. IP20 | 230Vac | 50/60Hz

| 3000K      | Light Source | Luminaire |
|------------|--------------|-----------|
| Power      | 21W          | 25,6W     |
| Flux       | 1935lm       | 1410lm    |
| Efficiency | 92lm/W       | 55lm/W    |
| LOR        | -            | 73%       |
| UGR        | -            | <10       |
|            |              |           |

Beam angle Medium 31° Application Weight

Finishes

O .01 White / RAL 9010 ● .02 Black / RAL 9005

Mandatory 54036 Pendant direct fitting acessory 54034 Clear Base ø60x35mm