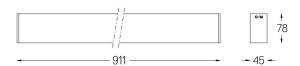

## inVision45 Surface/Pendant

21W / 1410Im / 3000K / On/Off / Medium 31° / 911mm

63944

Design: O/M + Bartenbach GmbH Surface or pendant luminaire with housing made of aluminium with electrostatic 100% polyester paint with textured finish.

## mm