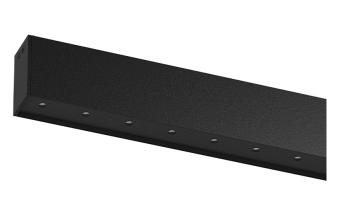

## inVision45 Surface/Pendant

21W / 1410Im / 3000K / On/Off / Medium 31° / 911mm

63944

Design: O/M + Bartenbach GmbH Surface or pendant luminaire with housing made of aluminium with electrostatic 100% polyester paint with textured finish.

Aluminium anodised end caps with electrostatic 100% polyester paint with textured-finish. Housing and perforated cover plate made of aluminium with textured-paint finish. With the latest Bartenbach GmbH technology, inVision45 is a discreet solution, that can use great light distribution and visual comfort from a nearly invisible source. Fitting accessories for pendant version ordered separately.