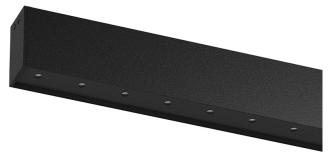

## inVision45 Surface/Pendant

26W / 1960lm / 3000K / On/Off / Flood 52° / 611mm

63943

Design: O/M + Bartenbach GmbH Surface or pendant luminaire with housing made of aluminium with electrostatic 100% polyester paint with textured finish.

Aluminium anodised end caps with electrostatic 100% polyester paint with textured-finish. Housing and perforated cover plate made of aluminium with textured-paint finish. With the latest Bartenbach GmbH technology, inVision45 is a discreet solution, that can use great light distribution and visual comfort from a nearly invisible source. Fitting accessories for pendant version ordered separately.