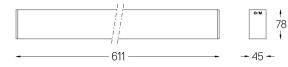

## inVision45 Surface/Pendant

26W / 1960lm / 3000K / On/Off / Flood 52° / 611mm

63943

Design: O/M + Bartenbach GmbH Surface or pendant luminaire with housing made of aluminium with electrostatic 100% polyester paint with textured finish.