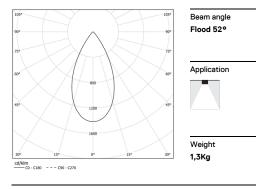

## inVision45 Surface/Pendant

26W / 1960lm / 3000K / On/Off / Flood 52° / 611mm

63943

Design: O/M + Bartenbach GmbH Surface or pendant luminaire with housing made of aluminium with electrostatic 100% polyester paint with textured finish.

<16

mm \_\_\_\_\_

Power

Flux Efficiency

LOR

UGR

3000K

Light Source

26W

2580lm

99lm/W

\_

-

This page was generated on 2025-09-05. Click here for the latest version.

www.om-light.com / mail@om-light.com Rua Maurício Lourenço Oliveira 186, 4405-034 Vila Nova de Gaia, Porto. Portugal. / Apartado 1538 4401-901 Vila Nova de Gaia, Porto Portugal / tel. +351 223 710 419