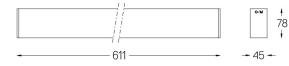

## inVision45 Surface/Pendant

14W / 980lm / 3000K / On/Off / Flood 52° / 611mm

63942

Design: O/M + Bartenbach GmbH Surface or pendant luminaire with housing made of aluminium with electrostatic 100% polyester paint with textured finish.