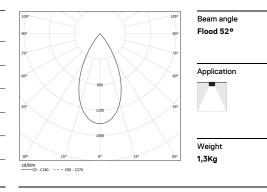

## inVision45 Surface/Pendant

14W / 980lm / 3000K / On/Off / Flood 52° / 611mm

63942

Design: O/M + Bartenbach GmbH Surface or pendant luminaire with housing made of aluminium with electrostatic 100% polyester paint with textured finish.

76%

<13

**m**m

Power

Flux Efficiency

LOR

UGR

3000K

Light Source

14W

1290lm

92lm/W

\_

-