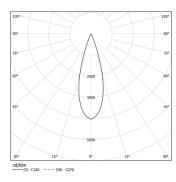

LED CRI>90 / >50.000h, L80/B10 / 2-step MacAdam Power supply included. IP20 | 230Vac | 50/60Hz

| 1000K      | Light Source | Luminaire |
|------------|--------------|-----------|
| Power      | 26W          | 31,7W     |
| Flux       | 2580lm       | 1880lm    |
| Efficiency | 99lm/W       | 59lm/W    |
| LOR        | -            | 73%       |
| UGR        | -            | <10       |
|            |              |           |

Beam angle Medium 31° Application

Weight 1,3Kg

mm

Finishes

O .01 White / RAL 9010 ● .02 Black / RAL 9005

Mandatory 54036 Pendant direct fitting acessory 54034 Clear Base ø60x35mm