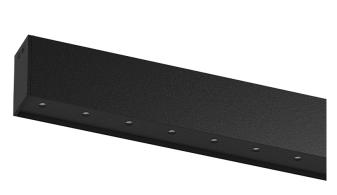

## inVision45 Surface/Pendant

26W / 1880lm / 3000K / On/Off / Medium 31° / 611mm

63941

Design: O/M + Bartenbach GmbH Surface or pendant luminaire with housing made of aluminium with electrostatic 100% polyester paint with textured finish.

Aluminium anodised end caps with electrostatic 100% polyester paint with textured-finish. Housing and perforated cover plate made of aluminium with textured-paint finish. With the latest Bartenbach GmbH technology, inVision45 is a discreet solution, that can use great light distribution and visual comfort from a nearly invisible source. Fitting accessories for pendant version ordered separately.