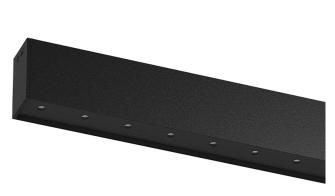

## inVision45 Surface/Pendant

52W / 3640lm / 2700K / DALI / Flood 52° / 1211mm

63939

Design: O/M + Bartenbach GmbH Surface or pendant luminaire with housing made of aluminium with electrostatic 100% polyester paint with textured finish.

Aluminium anodised end caps with electrostatic 100% polyester paint with textured-finish. Housing and perforated cover plate made of aluminium with textured-paint finish. With the latest Bartenbach GmbH technology, inVision45 is a discreet solution, that can use great light distribution and visual comfort from a nearly invisible source. Fitting accessories for pendant version ordered separately.