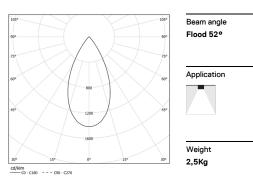

## inVision45 Surface/Pendant

52W / 3640lm / 2700K / DALI / Flood 52° / 1211mm

63939

Design: O/M + Bartenbach GmbH Surface or pendant luminaire with housing made of aluminium with electrostatic 100% polyester paint with textured finish.

LED CRI>90 / >50.000h, L80/B10 / 2-step MacAdam Power supply included. IP20 | 230Vac | 50/60Hz

| 2700K      | Light Source | Luminaire |
|------------|--------------|-----------|
| Power      | 52W          | 61,2W     |
| Flux       | 4800lm       | 3640lm    |
| Efficiency | 92lm/W       | 60lm/W    |
| LOR        | -            | 76%       |
| UGR        | -            | <16       |
|            |              |           |