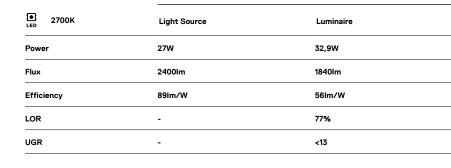

## inVision45 Surface/Pendant

27W / 1840im / 2700K / DALI / Flood 52° / 1211mm

63938

Design: O/M + Bartenbach GmbH Surface or pendant luminaire with housing made of aluminium with electrostatic 100% polyester paint with textured finish.

LED CRI>90 / >50.000h, L80/B10 / 2-step MacAdam Power supply included. IP20 | 230Vac | 50/60Hz

۵ (۱