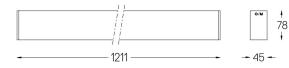

## inVision45 Surface/Pendant

27W / 1840im / 2700K / DALI / Flood 52° / 1211mm

63938

Design: O/M + Bartenbach GmbH Surface or pendant luminaire with housing made of aluminium with electrostatic 100% polyester paint with textured finish.