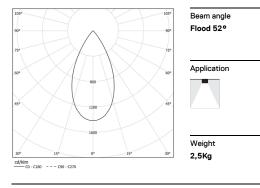

## inVision45 Surface/Pendant

27W / 1840im / 2700K / DALI / Flood 52° / 1211mm

63938

Design: O/M + Bartenbach GmbH Surface or pendant luminaire with housing made of aluminium with electrostatic 100% polyester paint with textured finish.