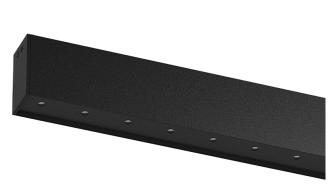

## inVision45 Surface/Pendant

52W / 3480lm / 2700K / DALI / Medium 31º / 1211mm

63937

Design: O/M + Bartenbach GmbH Surface or pendant luminaire with housing made of aluminium with electrostatic 100% polyester paint with textured finish.

Aluminium anodised end caps with electrostatic 100% polyester paint with textured-finish. Housing and perforated cover plate made of aluminium with textured-paint finish. With the latest Bartenbach GmbH technology, inVision45 is a discreet solution, that can use great light distribution and visual comfort from a nearly invisible source. Fitting accessories for pendant version ordered separately.