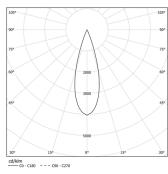

LED CRI>90 / >50.000h, L80/B10 / 2-step MacAdam Power supply included. IP20 | 230Vac | 50/60Hz

| 2700K      | Light Source | Luminaire |
|------------|--------------|-----------|
| Power      | 52W          | 61,2W     |
| Flux       | 4800lm       | 3480lm    |
| Efficiency | 92lm/W       | 57lm/W    |
| LOR        | -            | 73%       |
| UGR        | -            | <10       |
|            |              |           |

Beam angle Medium 31° Application Weight

Finishes

O .01 White / RAL 9010 ● .02 Black / RAL 9005

Mandatory 54036 Pendant direct fitting acessory 56051 Clear Base DALI ø60x35mm

For the specific supply of "DALI 2" drivers, please contact: support@om-light.com