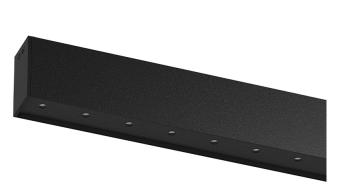

## inVision45 Surface/Pendant

27W / 1760lm / 2700K / DALI / Medium 31º / 1211mm

63936

Design: O/M + Bartenbach GmbH Surface or pendant luminaire with housing made of aluminium with electrostatic 100% polyester paint with textured finish.

Aluminium anodised end caps with electrostatic 100% polyester paint with textured-finish. Housing and perforated cover plate made of aluminium with textured-paint finish. With the latest Bartenbach GmbH technology, inVision45 is a discreet solution, that can use great light distribution and visual comfort from a nearly invisible source. Fitting accessories for pendant version ordered separately.