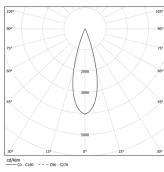

LED CRI>90 / >50.000h, L80/B10 / 2-step MacAdam Power supply included. IP20 | 230Vac | 50/60Hz

| 2700K      | Light Source | Luminaire |
|------------|--------------|-----------|
| Power      | 27W          | 32,9W     |
| Flux       | 2400lm       | 1760lm    |
| Efficiency | 89lm/W       | 53lm/W    |
| LOR        | -            | 73%       |
| UGR        | -            | <10       |
|            |              |           |

Beam angle Medium 31° Application Weight

Finishes

O .01 White / RAL 9010 ● .02 Black / RAL 9005

Mandatory 54036 Pendant direct fitting acessory 56051 Clear Base DALI ø60x35mm

For the specific supply of "DALI 2" drivers, please contact: support@om-light.com