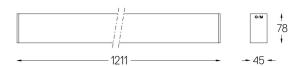

## inVision45 Surface/Pendant

27W / 1760lm / 2700K / DALI / Medium 31º / 1211mm

63936

Design: O/M + Bartenbach GmbH Surface or pendant luminaire with housing made of aluminium with electrostatic 100% polyester paint with textured finish.

Beam angle Medium 31° Application Weight

Finishes

O .01 White / RAL 9010 ● .02 Black / RAL 9005

Mandatory 54036 Pendant direct fitting acessory 56051 Clear Base DALI ø60x35mm

For the specific supply of "DALI 2" drivers, please contact: support@om-light.com