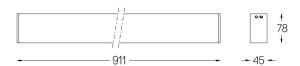

## inVision45 Surface/Pendant

39W / 2730Im / 2700K / DALI / Flood 52° / 911mm

63935

Design: O/M + Bartenbach GmbH Surface or pendant luminaire with housing made of aluminium with electrostatic 100% polyester paint with textured finish.

mm

● .02 Black / RAL 9005

Finishes

O .01 White / RAL 9010

Mandatory 54036 Pendant direct fitting acessory 56051 Clear Base DALI ø60x35mm

For the specific supply of "DALI 2" drivers, please contact: support@om-light.com