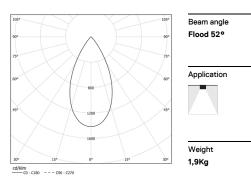

## inVision45 Surface/Pendant

39W / 2730Im / 2700K / DALI / Flood 52° / 911mm

63935

Design: O/M + Bartenbach GmbH Surface or pendant luminaire with housing made of aluminium with electrostatic 100% polyester paint with textured finish.

LED CRI>90 / >50.000h, L80/B10 / 2-step MacAdam Power supply included. IP20 | 230Vac | 50/60Hz

| 2700K      | Light Source | Luminaire |
|------------|--------------|-----------|
| Power      | 39W          | 45,9W     |
| Flux       | 3600lm       | 2730lm    |
| Efficiency | 92lm/W       | 60lm/W    |
| LOR        | -            | 76%       |
| UGR        | -            | <16       |
|            |              |           |