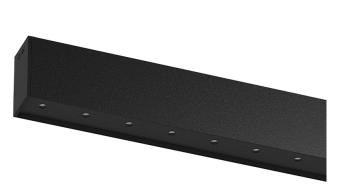

## inVision45 Surface/Pendant

39W / 2730Im / 2700K / DALI / Flood 52° / 911mm

63935

Design: O/M + Bartenbach GmbH Surface or pendant luminaire with housing made of aluminium with electrostatic 100% polyester paint with textured finish.

Aluminium anodised end caps with electrostatic 100% polyester paint with textured-finish. Housing and perforated cover plate made of aluminium with textured-paint finish. With the latest Bartenbach GmbH technology, inVision45 is a discreet solution, that can use great light distribution and visual comfort from a nearly invisible source. Fitting accessories for pendant version ordered separately.