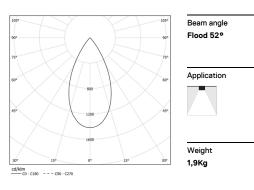

## inVision45 Surface/Pendant

21W / 1380lm / 2700K / DALI / Flood 52° / 911mm

63934

Design: O/M + Bartenbach GmbH Surface or pendant luminaire with housing made of aluminium with electrostatic 100% polyester paint with textured finish.

LED CRI>90 / >50.000h, L80/B10 / 2-step MacAdam Power supply included. IP20 | 230Vac | 50/60Hz

| 2700K      | Light Source | Luminaire |
|------------|--------------|-----------|
| Power      | 21W          | 25,6W     |
| Flux       | 1800lm       | 1380lm    |
| Efficiency | 86lm/W       | 54lm/W    |
| LOR        | -            | 77%       |
| UGR        | -            | <13       |
|            |              |           |