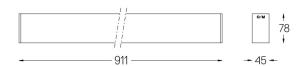

## inVision45 Surface/Pendant

21W / 1380lm / 2700K / DALI / Flood 52° / 911mm

63934

Design: O/M + Bartenbach GmbH Surface or pendant luminaire with housing made of aluminium with electrostatic 100% polyester paint with textured finish.