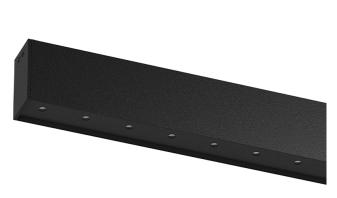

## inVision45 Surface/Pendant

21W / 1380lm / 2700K / DALI / Flood 52° / 911mm

63934

Design: O/M + Bartenbach GmbH Surface or pendant luminaire with housing made of aluminium with electrostatic 100% polyester paint with textured finish.

Aluminium anodised end caps with electrostatic 100% polyester paint with textured-finish. Housing and perforated cover plate made of aluminium with textured-paint finish. With the latest Bartenbach GmbH technology, inVision45 is a discreet solution, that can use great light distribution and visual comfort from a nearly invisible source. Fitting accessories for pendant version ordered separately.