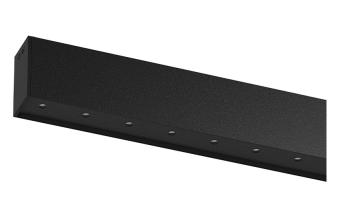

## inVision45 Surface/Pendant

21W / 1320lm / 2700K / DALI / Medium 31° / 911mm

63932

Design: O/M + Bartenbach GmbH Surface or pendant luminaire with housing made of aluminium with electrostatic 100% polyester paint with textured finish.

Aluminium anodised end caps with electrostatic 100% polyester paint with textured-finish. Housing and perforated cover plate made of aluminium with textured-paint finish. With the latest Bartenbach GmbH technology, inVision45 is a discreet solution, that can use great light distribution and visual comfort from a nearly invisible source. Fitting accessories for pendant version ordered separately.