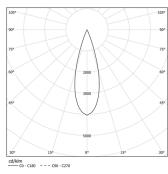

LED CRI>90 / >50.000h, L80/B10 / 2-step MacAdam Power supply included. IP20 | 230Vac | 50/60Hz

| 2700K      | Light Source | Luminaire |
|------------|--------------|-----------|
| Power      | 21W          | 25,6W     |
| Flux       | 1800lm       | 1320lm    |
| Efficiency | 86lm/W       | 52lm/W    |
| LOR        | -            | 73%       |
| UGR        | -            | <10       |
|            |              |           |

Beam angle Medium 31° Application Weight

Finishes

O .01 White / RAL 9010 ● .02 Black / RAL 9005

Mandatory 54036 Pendant direct fitting acessory 56051 Clear Base DALI ø60x35mm

For the specific supply of "DALI 2" drivers, please contact: support@om-light.com