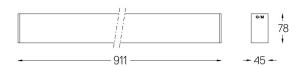

## inVision45 Surface/Pendant

21W / 1320lm / 2700K / DALI / Medium 31° / 911mm

63932

Design: O/M + Bartenbach GmbH Surface or pendant luminaire with housing made of aluminium with electrostatic 100% polyester paint with textured finish.