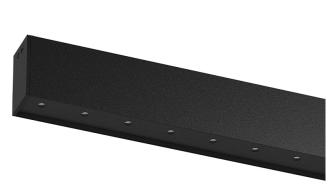

## inVision45 Surface/Pendant

26W / 1820lm / 2700K / DALI / Flood 52° / 611mm

63931

Design: O/M + Bartenbach GmbH Surface or pendant luminaire with housing made of aluminium with electrostatic 100% polyester paint with textured finish.

Aluminium anodised end caps with electrostatic 100% polyester paint with textured-finish. Housing and perforated cover plate made of aluminium with textured-paint finish. With the latest Bartenbach GmbH technology, inVision45 is a discreet solution, that can use great light distribution and visual comfort from a nearly invisible source. Fitting accessories for pendant version ordered separately.