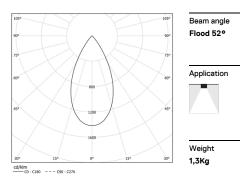

## inVision45 Surface/Pendant

26W / 1820lm / 2700K / DALI / Flood 52° / 611mm

63931

Design: O/M + Bartenbach GmbH Surface or pendant luminaire with housing made of aluminium with electrostatic 100% polyester paint with textured finish.

LED CRI>90 / >50.000h, L80/B10 / 2-step MacAdam Power supply included. IP20 | 230Vac | 50/60Hz

| 2700K      | Light Source | Luminaire |
|------------|--------------|-----------|
| Power      | 26W          | 31,7W     |
| Flux       | 2400lm       | 1820lm    |
| Efficiency | 92lm/W       | 57lm/W    |
| LOR        | -            | 76%       |
| UGR        | -            | <16       |
|            |              |           |