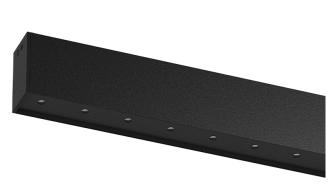

## inVision45 Surface/Pendant

14W / 920lm / 2700K / DALI / Flood 52° / 611mm

63930

Design: O/M + Bartenbach GmbH Surface or pendant luminaire with housing made of aluminium with electrostatic 100% polyester paint with textured finish.

Aluminium anodised end caps with electrostatic 100% polyester paint with textured-finish. Housing and perforated cover plate made of aluminium with textured-paint finish. With the latest Bartenbach GmbH technology, inVision45 is a discreet solution, that can use great light distribution and visual comfort from a nearly invisible source. Fitting accessories for pendant version ordered separately.