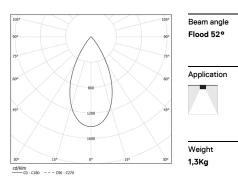

## inVision45 Surface/Pendant

14W / 920lm / 2700K / DALI / Flood 52° / 611mm

63930

Design: O/M + Bartenbach GmbH Surface or pendant luminaire with housing made of aluminium with electrostatic 100% polyester paint with textured finish.

LED CRI>90 / >50.000h, L80/B10 / 2-step MacAdam Power supply included. IP20 | 230Vac | 50/60Hz

| 2700K      | Light Source | Luminaire |  |  |
|------------|--------------|-----------|--|--|
| Power      | 14W          | 17,1W     |  |  |
| Flux       | 1200lm       | 920lm     |  |  |
| Efficiency | 86lm/W       | 54lm/W    |  |  |
| LOR        | -            | 77%       |  |  |
| UGR        | -            | <13       |  |  |
|            |              |           |  |  |