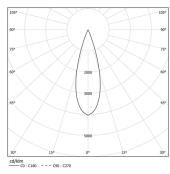

LED CRI>90 / >50.000h, L80/B10 / 2-step MacAdam Power supply included. IP20 | 230Vac | 50/60Hz

| 2700K      | Light Source | Luminaire |
|------------|--------------|-----------|
| Power      | 26W          | 31,7W     |
| Flux       | 2400lm       | 1740lm    |
| Efficiency | 92lm/W       | 55lm/W    |
| LOR        | -            | 73%       |
| UGR        | -            | <10       |
|            |              |           |

Beam angle Medium 31° Application Weight

Finishes

O .01 White / RAL 9010 ● .02 Black / RAL 9005

Mandatory 54036 Pendant direct fitting acessory 56051 Clear Base DALI ø60x35mm

For the specific supply of "DALI 2" drivers, please contact: support@om-light.com