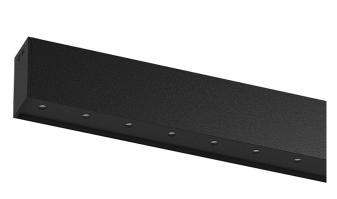

## inVision45 Surface/Pendant

26W / 1740lm / 2700K / DALI / Medium 31º / 611mm

63929

Design: O/M + Bartenbach GmbH Surface or pendant luminaire with housing made of aluminium with electrostatic 100% polyester paint with textured finish.

Aluminium anodised end caps with electrostatic 100% polyester paint with textured-finish. Housing and perforated cover plate made of aluminium with textured-paint finish. With the latest Bartenbach GmbH technology, inVision45 is a discreet solution, that can use great light distribution and visual comfort from a nearly invisible source. Fitting accessories for pendant version ordered separately.