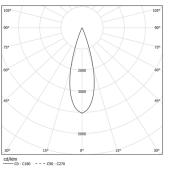

LED CRI>90 / >50.000h, L80/B10 / 2-step MacAdam Power supply included. IP20 | 230Vac | 50/60Hz

| 10 2700K   | Light Source | Luminaire |
|------------|--------------|-----------|
| Power      | 14W          | 17,1W     |
| Flux       | 1200lm       | 880lm     |
| Efficiency | 86lm/W       | 52lm/W    |
| LOR        | -            | 73%       |
| UGR        | -            | <10       |
|            |              |           |

Beam angle Medium 31° Application Weight

Finishes

O .01 White / RAL 9010 ● .02 Black / RAL 9005

Mandatory 54036 Pendant direct fitting acessory 56051 Clear Base DALI ø60x35mm

For the specific supply of "DALI 2" drivers, please contact: support@om-light.com