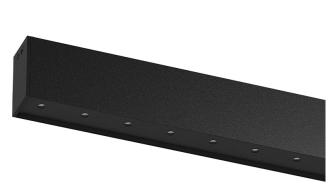

## inVision45 Surface/Pendant

14W / 880lm / 2700K / DALI / Medium 31° / 611mm

63928

Design: O/M + Bartenbach GmbH Surface or pendant luminaire with housing made of aluminium with electrostatic 100% polyester paint with textured finish.

Aluminium anodised end caps with electrostatic 100% polyester paint with textured-finish. Housing and perforated cover plate made of aluminium with textured-paint finish. With the latest Bartenbach GmbH technology, inVision45 is a discreet solution, that can use great light distribution and visual comfort from a nearly invisible source. Fitting accessories for pendant version ordered separately.