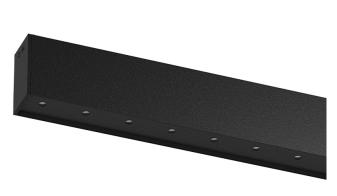

## inVision45 Surface/Pendant

52W / 3640lm / 2700K / On/Off / Flood 52° / 1211mm

63927

Design: O/M + Bartenbach GmbH Surface or pendant luminaire with housing made of aluminium with electrostatic 100% polyester paint with textured finish.

Aluminium anodised end caps with electrostatic 100% polyester paint with textured-finish. Housing and perforated cover plate made of aluminium with textured-paint finish. With the latest Bartenbach GmbH technology, inVision45 is a discreet solution, that can use great light distribution and visual comfort from a nearly invisible source. Fitting accessories for pendant version ordered separately.