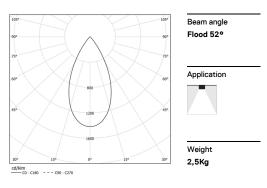

## inVision45 Surface/Pendant

52W / 3640lm / 2700K / On/Off / Flood 52° / 1211mm

63927

Design: O/M + Bartenbach GmbH Surface or pendant luminaire with housing made of aluminium with electrostatic 100% polyester paint with textured finish.

LED CRI>90 / >50.000h, L80/B10 / 2-step MacAdam Power supply included. IP20 | 230Vac | 50/60Hz

| <b>●</b> 2700K | Light Source | Luminaire |  |
|----------------|--------------|-----------|--|
| Power          | 52W          | 61,2W     |  |
| Flux           | 4800lm       | 3640lm    |  |
| Efficiency     | 92lm/W       | 60lm/W    |  |
| LOR            | -            | 76%       |  |
| UGR            | -            | <16       |  |
|                |              |           |  |