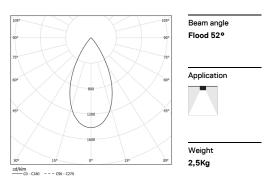

## inVision45 Surface/Pendant

27W / 1840Im / 2700K / On/Off / Flood 52° / 1211mm

63926

Design: O/M + Bartenbach GmbH Surface or pendant luminaire with housing made of aluminium with electrostatic 100% polyester paint with textured finish.

LED CRI>90 / >50.000h, L80/B10 / 2-step MacAdam Power supply included. IP20 | 230Vac | 50/60Hz

| 1 2700K    | Light Source | Luminaire |
|------------|--------------|-----------|
| Power      | 27W          | 32,9W     |
| Flux       | 2400lm       | 1840lm    |
| Efficiency | 89lm/W       | 56lm/W    |
| LOR        | -            | 77%       |
| UGR        | -            | <13       |
|            |              |           |