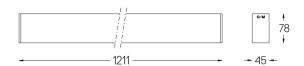

## inVision45 Surface/Pendant

27W / 1840Im / 2700K / On/Off / Flood 52° / 1211mm

63926

Design: O/M + Bartenbach GmbH Surface or pendant luminaire with housing made of aluminium with electrostatic 100% polyester paint with textured finish.