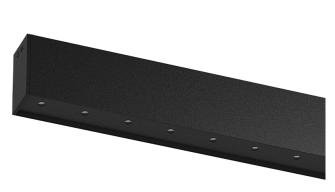

## inVision45 Surface/Pendant

27W / 1840Im / 2700K / On/Off / Flood 52° / 1211mm

63926

Design: O/M + Bartenbach GmbH Surface or pendant luminaire with housing made of aluminium with electrostatic 100% polyester paint with textured finish.

Aluminium anodised end caps with electrostatic 100% polyester paint with textured-finish. Housing and perforated cover plate made of aluminium with textured-paint finish. With the latest Bartenbach GmbH technology, inVision45 is a discreet solution, that can use great light distribution and visual comfort from a nearly invisible source. Fitting accessories for pendant version ordered separately.