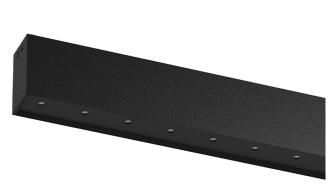

## inVision45 Surface/Pendant

52W / 3480lm / 2700K / On/Off / Medium 31° / 1211mm

63925

Design: O/M + Bartenbach GmbH Surface or pendant luminaire with housing made of aluminium with electrostatic 100% polyester paint with textured finish.

Aluminium anodised end caps with electrostatic 100% polyester paint with textured-finish. Housing and perforated cover plate made of aluminium with textured-paint finish. With the latest Bartenbach GmbH technology, inVision45 is a discreet solution, that can use great light distribution and visual comfort from a nearly invisible source. Fitting accessories for pendant version ordered separately.