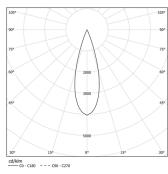

LED CRI>90 / >50.000h, L80/B10 / 2-step MacAdam Power supply included. IP20 | 230Vac | 50/60Hz

| <b>●</b> 2700K | Light Source | Luminaire |
|----------------|--------------|-----------|
| Power          | 52W          | 61,2W     |
| Flux           | 4800lm       | 3480lm    |
| Efficiency     | 92lm/W       | 57lm/W    |
| LOR            | -            | 73%       |
| UGR            | -            | <10       |
|                |              |           |

Beam angle Medium 31° Application Weight