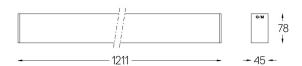

## inVision45 Surface/Pendant

27W / 1760lm / 2700K / On/Off / Medium 31° / 1211mm

63924

Design: O/M + Bartenbach GmbH Surface or pendant luminaire with housing made of aluminium with electrostatic 100% polyester paint with textured finish.