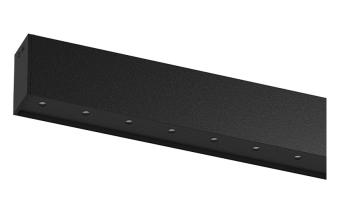

## inVision45 Surface/Pendant

27W / 1760lm / 2700K / On/Off / Medium 31° / 1211mm

63924

Design: O/M + Bartenbach GmbH Surface or pendant luminaire with housing made of aluminium with electrostatic 100% polyester paint with textured finish.

Aluminium anodised end caps with electrostatic 100% polyester paint with textured-finish. Housing and perforated cover plate made of aluminium with textured-paint finish. With the latest Bartenbach GmbH technology, inVision45 is a discreet solution, that can use great light distribution and visual comfort from a nearly invisible source. Fitting accessories for pendant version ordered separately.