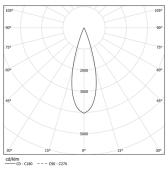

LED CRI>90 / >50.000h, L80/B10 / 2-step MacAdam Power supply included. IP20 | 230Vac | 50/60Hz

| <b>●</b> 2700K | Light Source | Luminaire |
|----------------|--------------|-----------|
| Power          | 27W          | 32,9W     |
| Flux           | 2400lm       | 1760lm    |
| Efficiency     | 89lm/W       | 53lm/W    |
| LOR            | -            | 73%       |
| UGR            | -            | <10       |
|                |              |           |

Beam angle Medium 31° Application Weight

Finishes

O .01 White / RAL 9010 ● .02 Black / RAL 9005

Mandatory 54036 Pendant direct fitting acessory 54034 Clear Base ø60x35mm