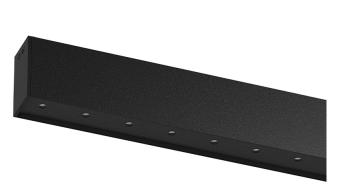

## inVision45 Surface/Pendant

39W / 2730lm / 2700K / On/Off / Flood 52° / 911mm

63923

Design: O/M + Bartenbach GmbH Surface or pendant luminaire with housing made of aluminium with electrostatic 100% polyester paint with textured finish.

Aluminium anodised end caps with electrostatic 100% polyester paint with textured-finish. Housing and perforated cover plate made of aluminium with textured-paint finish. With the latest Bartenbach GmbH technology, inVision45 is a discreet solution, that can use great light distribution and visual comfort from a nearly invisible source. Fitting accessories for pendant version ordered separately.