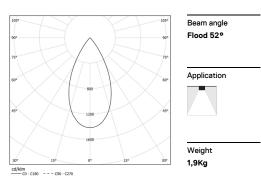

## inVision45 Surface/Pendant

39W / 2730lm / 2700K / On/Off / Flood 52° / 911mm

63923

Design: O/M + Bartenbach GmbH Surface or pendant luminaire with housing made of aluminium with electrostatic 100% polyester paint with textured finish.

LED CRI>90 / >50.000h, L80/B10 / 2-step MacAdam Power supply included. IP20 | 230Vac | 50/60Hz

| 2700K      | Light Source | Luminaire |
|------------|--------------|-----------|
| Power      | 39W          | 45,9W     |
| Flux       | 3600lm       | 2730lm    |
| Efficiency | 92lm/W       | 60lm/W    |
| LOR        | -            | 76%       |
| UGR        | -            | <16       |
|            |              |           |