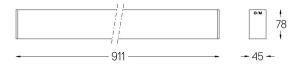

## inVision45 Surface/Pendant

21W / 1380lm / 2700K / On/Off / Flood 52° / 911mm

63922

Design: O/M + Bartenbach GmbH Surface or pendant luminaire with housing made of aluminium with electrostatic 100% polyester paint with textured finish.