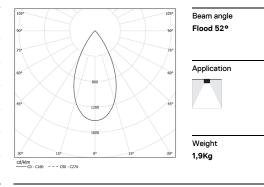

## inVision45 Surface/Pendant

21W / 1380lm / 2700K / On/Off / Flood 52° / 911mm

63922

Design: O/M + Bartenbach GmbH Surface or pendant luminaire with housing made of aluminium with electrostatic 100% polyester paint with textured finish.

| ● 2700K    | Light Source | Luminaire |
|------------|--------------|-----------|
| Power      | 21W          | 25,6W     |
| Flux       | 1800lm       | 1380lm    |
| Efficiency | 86lm/W       | 54lm/W    |
| LOR        | -            | 77%       |
| UGR        | -            | <13       |
|            |              |           |