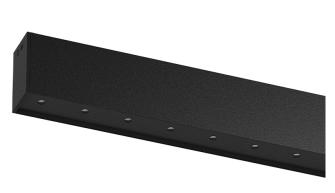

## inVision45 Surface/Pendant

39W / 2610Im / 2700K / On/Off / Medium 31° / 911mm

63921

Design: O/M + Bartenbach GmbH Surface or pendant luminaire with housing made of aluminium with electrostatic 100% polyester paint with textured finish.

Aluminium anodised end caps with electrostatic 100% polyester paint with textured-finish. Housing and perforated cover plate made of aluminium with textured-paint finish. With the latest Bartenbach GmbH technology, inVision45 is a discreet solution, that can use great light distribution and visual comfort from a nearly invisible source. Fitting accessories for pendant version ordered separately.

Beam angle Medium 31° Application

Weight

mm

911