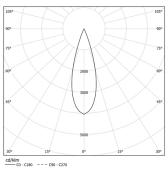

LED CRI>90 / >50.000h, L80/B10 / 2-step MacAdam Power supply included. IP20 | 230Vac | 50/60Hz

| 1 2700K    | Light Source | Luminaire |
|------------|--------------|-----------|
| Power      | 39W          | 45,9W     |
| Flux       | 3600lm       | 2610lm    |
| Efficiency | 92lm/W       | 57lm/W    |
| LOR        | -            | 73%       |
| UGR        | -            | <10       |
|            |              |           |

Beam angle Medium 31° Application

Weight

mm

911