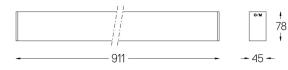

## inVision45 Surface/Pendant

21W / 1320lm / 2700K / On/Off / Medium 31° / 911mm

63920

aluminium wi with textured Aluminium ar 100% polyes Housing and aluminium wi Bartenbach ( disprost solu

Design: O/M + Bartenbach GmbH Surface or pendant luminaire with housing made of aluminium with electrostatic 100% polyester paint with textured finish.