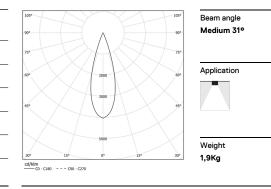

## Finishes

.01 White / RAL 9010
.02 Black / RAL 9005

Mandatory 54036 Pendant direct fitting acessory 54034 Clear Base ø60x35mm

| ● 2700K    |              |           |
|------------|--------------|-----------|
|            | Light Source | Luminaire |
| Power      | 21W          | 25,6W     |
| Flux       | 1800lm       | 1320lm    |
| Efficiency | 86lm/W       | 52lm/W    |
| LOR        | -            | 73%       |
| UGR        | -            | <10       |
|            |              |           |