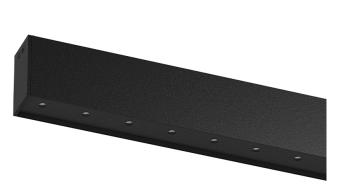

## inVision45 Surface/Pendant

26W / 1820Im / 2700K / On/Off / Flood 52° / 611mm

63919

Design: O/M + Bartenbach GmbH Surface or pendant luminaire with housing made of aluminium with electrostatic 100% polyester paint with textured finish.

Aluminium anodised end caps with electrostatic 100% polyester paint with textured-finish. Housing and perforated cover plate made of aluminium with textured-paint finish. With the latest Bartenbach GmbH technology, inVision45 is a discreet solution, that can use great light distribution and visual comfort from a nearly invisible source. Fitting accessories for pendant version ordered separately.