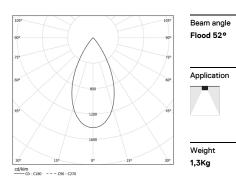

## inVision45 Surface/Pendant

26W / 1820Im / 2700K / On/Off / Flood 52° / 611mm

63919

Design: O/M + Bartenbach GmbH Surface or pendant luminaire with housing made of aluminium with electrostatic 100% polyester paint with textured finish.

LED CRI>90 / >50.000h, L80/B10 / 2-step MacAdam Power supply included. IP20 | 230Vac | 50/60Hz

| 2700K      | Light Source | Luminaire |
|------------|--------------|-----------|
| Power      | 26W          | 31,7W     |
| Flux       | 2400lm       | 1820lm    |
| Efficiency | 92lm/W       | 57lm/W    |
| LOR        | -            | 76%       |
| UGR        | -            | <16       |
|            |              |           |