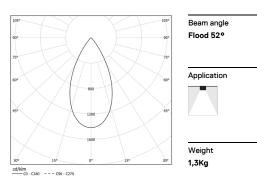

## inVision45 Surface/Pendant

14W / 920lm / 2700K / On/Off / Flood 52° / 611mm

63918

Design: O/M + Bartenbach GmbH Surface or pendant luminaire with housing made of aluminium with electrostatic 100% polyester paint with textured finish.

LED CRI>90 / >50.000h, L80/B10 / 2-step MacAdam Power supply included. IP20 | 230Vac | 50/60Hz

| 2700K      | Light Source | Luminaire |
|------------|--------------|-----------|
| Power      | 14W          | 17,1W     |
| Flux       | 1200lm       | 920lm     |
| Efficiency | 86lm/W       | 54lm/W    |
| LOR        | -            | 77%       |
| UGR        | -            | <13       |
|            |              |           |