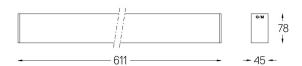

## inVision45 Surface/Pendant

14W / 920lm / 2700K / On/Off / Flood 52° / 611mm

63918

Design: O/M + Bartenbach GmbH Surface or pendant luminaire with housing made of aluminium with electrostatic 100% polyester paint with textured finish.