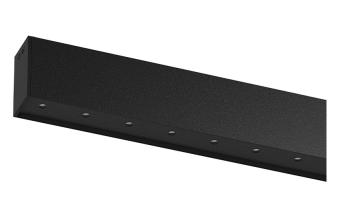

## inVision45 Surface/Pendant

14W / 920lm / 2700K / On/Off / Flood 52° / 611mm

63918

Design: O/M + Bartenbach GmbH Surface or pendant luminaire with housing made of aluminium with electrostatic 100% polyester paint with textured finish.

Aluminium anodised end caps with electrostatic 100% polyester paint with textured-finish. Housing and perforated cover plate made of aluminium with textured-paint finish. With the latest Bartenbach GmbH technology, inVision45 is a discreet solution, that can use great light distribution and visual comfort from a nearly invisible source. Fitting accessories for pendant version ordered separately.