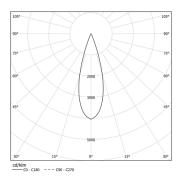

LED CRI>90 / >50.000h, L80/B10 / 2-step MacAdam Power supply included. IP20 | 230Vac | 50/60Hz

| <b>●</b> 2700K | Light Source | Luminaire |
|----------------|--------------|-----------|
| Power          | 26W          | 31,7W     |
| Flux           | 2400lm       | 1740lm    |
| Efficiency     | 92lm/W       | 55lm/W    |
| LOR            | -            | 73%       |
| UGR            | -            | <10       |
|                |              |           |

Beam angle Medium 31° Application

Weight 1,3Kg

mm

O .01 White / RAL 9010 ● .02 Black / RAL 9005

Mandatory 54036 Pendant direct fitting acessory 54034 Clear Base ø60x35mm