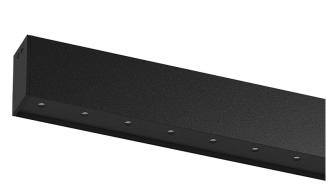

## inVision45 Surface/Pendant

26W / 1740Im / 2700K / On/Off / Medium 31° / 611mm

63917

Design: O/M + Bartenbach GmbH Surface or pendant luminaire with housing made of aluminium with electrostatic 100% polyester paint with textured finish.

Aluminium anodised end caps with electrostatic 100% polyester paint with textured-finish. Housing and perforated cover plate made of aluminium with textured-paint finish. With the latest Bartenbach GmbH technology, inVision45 is a discreet solution, that can use great light distribution and visual comfort from a nearly invisible source. Fitting accessories for pendant version ordered separately.