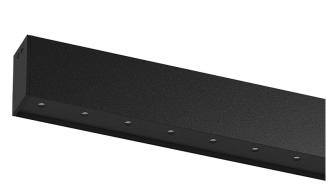

## inVision45 Surface/Pendant

14W / 880Im / 2700K / On/Off / Medium 31° / 611mm

63916

Design: O/M + Bartenbach GmbH Surface or pendant luminaire with housing made of aluminium with electrostatic 100% polyester paint with textured finish.

Aluminium anodised end caps with electrostatic 100% polyester paint with textured-finish. Housing and perforated cover plate made of aluminium with textured-paint finish. With the latest Bartenbach GmbH technology, inVision45 is a discreet solution, that can use great light distribution and visual comfort from a nearly invisible source. Fitting accessories for pendant version ordered separately.