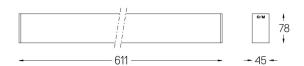

## inVision45 Surface/Pendant

14W / 880Im / 2700K / On/Off / Medium 31° / 611mm

63916

Design: O/M + Bartenbach GmbH Surface or pendant luminaire with housing made of aluminium with electrostatic 100% polyester paint with textured finish.

Beam angle Medium 31° Application Weight

1,3Kg

Finishes

O .01 White / RAL 9010 ● .02 Black / RAL 9005

Mandatory 54036 Pendant direct fitting acessory 54034 Clear Base ø60x35mm