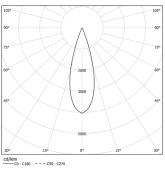

LED CRI>90 / >50.000h, L80/B10 / 2-step MacAdam Power supply included. IP20 | 230Vac | 50/60Hz

| 2700K      | Light Source | Luminaire |
|------------|--------------|-----------|
| Power      | 14W          | 17,1W     |
| Flux       | 1200lm       | 880lm     |
| Efficiency | 86lm/W       | 52lm/W    |
| LOR        | -            | 73%       |
| UGR        | -            | <10       |
|            |              |           |

Beam angle Medium 31° Application Weight

1,3Kg

Finishes

O .01 White / RAL 9010 ● .02 Black / RAL 9005

Mandatory 54036 Pendant direct fitting acessory 54034 Clear Base ø60x35mm