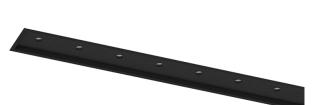

## inVision45 Recessed

52W / 5160lm / 4000K / DALI / Flood 52° / 1215mm

63915

Design: O/M + Bartenbach GmbH Recessed luminaire with housing made of aluminium with electrostatic 100% polyester paint with textured finish.

Aluminium anodised end caps with electrostatic 100% polyester paint with textured-finish. Housing and perforated cover plate made of aluminium with textured-paint finish. With the latest Bartenbach GmbH technology, inVision45 is a discreet solution, that can use great light distribution and visual comfort from a nearly invisible source. Fitting accessories ordered separately.