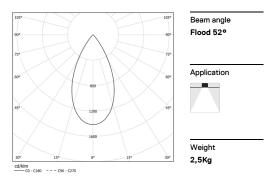

LED CRI>80 / >50.000h, L80/B10 / 2-step MacAdam Power supply included. IP20 | 230Vac | 50/60Hz

| 4000K      | Light Source | Luminaire |
|------------|--------------|-----------|
| Power      | 52W          | 61,2W     |
| Flux       | 6800lm       | 5160lm    |
| Efficiency | 131lm/W      | 84lm/W    |
| LOR        | -            | 76%       |
| UGR        | -            | <16       |