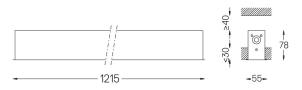

## inVision45 Recessed

52W / 5160lm / 4000K / DALI / Flood 52° / 1215mm

63915

Design: O/M + Bartenbach GmbH Recessed luminaire with housing made of aluminium with electrostatic 100% polyester paint with textured finish.

mm 47x1205

51027 Recessed fitting acessory

Finishes

Mandatory

For the specific supply of "DALI 2" drivers, please contact: support@om-light.com

O/M recommends that any false ceilings intended for recessed products should be installed only after the products to be used have been chosen. The same applies when preparing openings for this type of product. O/M recommends reinforcing false ceilings close to any such openings, in accordance with the characteristics of the product to be recessed. The cutout dimensions are for plasterboard ceilings. For other type of material please contact: support@om-light.com