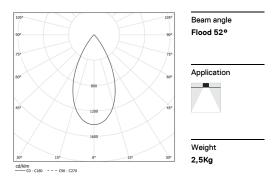

LED CRI>80 / >50.000h, L80/B10 / 2-step MacAdam Power supply included. IP20 | 230Vac | 50/60Hz

| 1000K      | Light Source | Luminaire |
|------------|--------------|-----------|
| Power      | 27W          | 32,9W     |
| Flux       | 3440lm       | 2600lm    |
| Efficiency | 127lm/W      | 79lm/W    |
| LOR        | -            | 76%       |
| UGR        | -            | <13       |
|            |              |           |