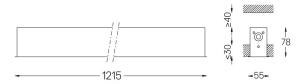

mm 47x1205

Finishes

O .01 White / RAL 9010 ● .02 Black / RAL 9005

Mandatory

51027 Recessed fitting acessory

For the specific supply of "DALI 2" drivers, please contact: support@om-light.com

O/M recommends that any false ceilings intended for recessed products should be installed only after the products to be used have been chosen. The same applies when preparing openings for this type of product. O/M recommends reinforcing false ceilings close to any such openings, in accordance with the characteristics of the product to be recessed. The cutout dimensions are for plasterboard ceilings. For other type of material please contact: support@om-light.com