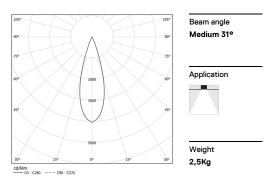

## inVision45 Recessed

52W / 4960lm / 4000K / DALI / Medium 31° / 1215mm

63913

Design: O/M + Bartenbach GmbH Recessed luminaire with housing made of aluminium with electrostatic 100% polyester paint with textured finish.

LED CRI>80 / >50.000h, L80/B10 / 2-step MacAdam Power supply included. IP20 | 230Vac | 50/60Hz

| 1000K      | Light Source | Luminaire |
|------------|--------------|-----------|
| Power      | 52W          | 61,2W     |
| Flux       | 6800lm       | 4960lm    |
| Efficiency | 131lm/W      | 81lm/W    |
| LOR        | -            | 73%       |
| UGR        | -            | <10       |
|            |              |           |