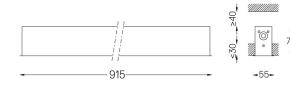

Image: Book of the state of

[] mm

∠√ 47x905

Luminaire

45,9W

3870lm

84lm/W

76%