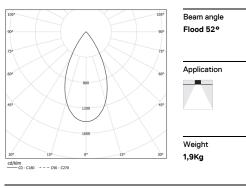

## inVision45 Recessed

39W / 3870lm / 4000K / DALI / Flood 52° / 915mm

63911

Design: O/M + Bartenbach GmbH Recessed luminaire with housing made of aluminium with electrostatic 100% polyester paint with textured finish.

Aluminium anodised end caps with electrostatic 100% polyester paint with textured-finish. Housing and perforated cover plate made of aluminium with textured-paint finish. With the latest Bartenbach GmbH technology, inVision45 is a discreet solution, that can use great light distribution and visual comfort from a nearly invisible source. Fitting accessories ordered separately.