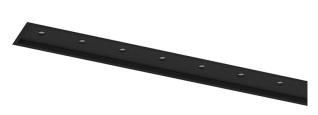

## inVision45 Recessed

21W / 1950lm / 4000K / DALI / Flood 52° / 915mm

63910

Design: O/M + Bartenbach GmbH Recessed luminaire with housing made of aluminium with electrostatic 100% polyester paint with textured finish.

Aluminium anodised end caps with electrostatic 100% polyester paint with textured-finish. Housing and perforated cover plate made of aluminium with textured-paint finish. With the latest Bartenbach GmbH technology, inVision45 is a discreet solution, that can use great light distribution and visual comfort from a nearly invisible source. Fitting accessories ordered separately.