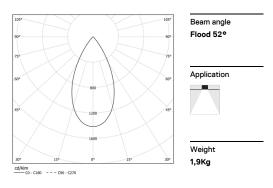

LED CRI>80 / >50.000h, L80/B10 / 2-step MacAdam Power supply included. IP20 | 230Vac | 50/60Hz

| 1000K      | Light Source | Luminaire |
|------------|--------------|-----------|
| Power      | 21W          | 25,6W     |
| Flux       | 2580lm       | 1950lm    |
| Efficiency | 123lm/W      | 76lm/W    |
| LOR        | -            | 76%       |
| UGR        | -            | <13       |
|            |              |           |