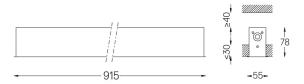

## inVision45 Recessed

21W / 1950lm / 4000K / DALI / Flood 52° / 915mm

63910

Design: O/M + Bartenbach GmbH Recessed luminaire with housing made of aluminium with electrostatic 100% polyester paint with textured finish.

mm ∠Z 47x905

Finishes

O .01 White / RAL 9010 ● .02 Black / RAL 9005

Mandatory 51027 Recessed fitting acessory

For the specific supply of "DALI 2" drivers, please contact: support@om-light.com

O/M recommends that any false ceilings intended for recessed products should be installed only after the products to be used have been chosen. The same applies when preparing openings for this type of product. O/M recommends reinforcing false ceilings close to any such openings, in accordance with the characteristics of the product to be recessed. The cutout dimensions are for plasterboard ceilings. For other type of material please contact: support@om-light.com