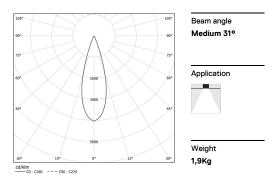

## inVision45 Recessed

39W / 3720lm / 4000K / DALI / Medium 31º / 915mm

63909

Design: O/M + Bartenbach GmbH Recessed luminaire with housing made of aluminium with electrostatic 100% polyester paint with textured finish.

LED CRI>80 / >50.000h, L80/B10 / 2-step MacAdam Power supply included. IP20 | 230Vac | 50/60Hz

| 1000K      | Light Source | Luminaire |
|------------|--------------|-----------|
| Power      | 39W          | 45,9W     |
| Flux       | 5100lm       | 3720lm    |
| Efficiency | 131lm/W      | 81lm/W    |
| LOR        | -            | 73%       |
| UGR        | -            | <10       |