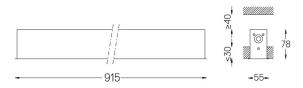

## inVision45 Recessed

39W / 3720lm / 4000K / DALI / Medium 31º / 915mm

63909

Design: O/M + Bartenbach GmbH Recessed luminaire with housing made of aluminium with electrostatic 100% polyester paint with textured finish.

Aluminium anodised end caps with electrostatic 100% polyester paint with textured-finish. Housing and perforated cover plate made of aluminium with textured-paint finish. With the latest Bartenbach GmbH technology, inVision45 is a discreet solution, that can use great light distribution and visual comfort from a nearly invisible source. Fitting accessories ordered separately.