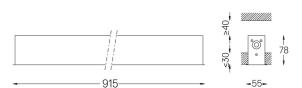

## inVision45 Recessed

21W / 1890lm / 4000K / DALI / Medium 31° / 915mm

63908

Design: O/M + Bartenbach GmbH Recessed luminaire with housing made of aluminium with electrostatic 100% polyester paint with textured finish.

Aluminium anodised end caps with electrostatic 100% polyester paint with textured-finish. Housing and perforated cover plate made of aluminium with textured-paint finish. With the latest Bartenbach GmbH technology, inVision45 is a discreet solution, that can use great light distribution and visual comfort from a nearly invisible source. Fitting accessories ordered separately.