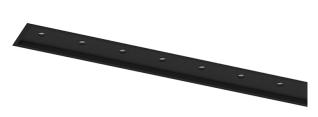

## inVision45 Recessed

21W / 1890lm / 4000K / DALI / Medium 31° / 915mm

63908

Design: O/M + Bartenbach GmbH Recessed luminaire with housing made of aluminium with electrostatic 100% polyester paint with textured finish.

Aluminium anodised end caps with electrostatic 100% polyester paint with textured-finish. Housing and perforated cover plate made of aluminium with textured-paint finish. With the latest Bartenbach GmbH technology, inVision45 is a discreet solution, that can use great light distribution and visual comfort from a nearly invisible source. Fitting accessories ordered separately.