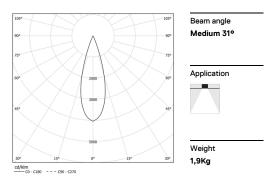

LED CRI>80 / >50.000h, L80/B10 / 2-step MacAdam Power supply included. IP20 | 230Vac | 50/60Hz

| 4000K      | Light Source | Luminaire |
|------------|--------------|-----------|
| Power      | 21W          | 25,6W     |
| Flux       | 2580lm       | 1890lm    |
| Efficiency | 123lm/W      | 74lm/W    |
| LOR        | -            | 73%       |
| UGR        | -            | <10       |