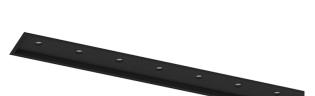

## inVision45 Recessed

26W / 2580lm / 4000K / DALI / Flood 52° / 615mm

63907

Design: O/M + Bartenbach GmbH Recessed luminaire with housing made of aluminium with electrostatic 100% polyester paint with textured finish.

Aluminium anodised end caps with electrostatic 100% polyester paint with textured-finish. Housing and perforated cover plate made of aluminium with textured-paint finish. With the latest Bartenbach GmbH technology, inVision45 is a discreet solution, that can use great light distribution and visual comfort from a nearly invisible source. Fitting accessories ordered separately.