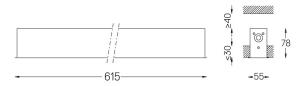

## inVision45 Recessed

26W / 2580lm / 4000K / DALI / Flood 52° / 615mm

63907

Design: O/M + Bartenbach GmbH Recessed luminaire with housing made of aluminium with electrostatic 100% polyester paint with textured finish.

mm ∠Z 47x605

Finishes

O .01 White / RAL 9010 ● .02 Black / RAL 9005

Mandatory

51027 Recessed fitting acessory

For the specific supply of "DALI 2" drivers, please contact: support@om-light.com

O/M recommends that any false ceilings intended for recessed products should be installed only after the products to be used have been chosen. The same applies when preparing openings for this type of product. O/M recommends reinforcing false ceilings close to any such openings, in accordance with the characteristics of the product to be recessed. The cutout dimensions are for plasterboard ceilings. For other type of material please contact: support@om-light.com