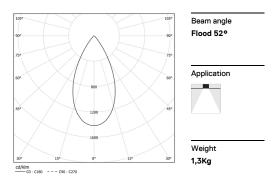

LED CRI>80 / >50.000h, L80/B10 / 2-step MacAdam Power supply included. IP20 | 230Vac | 50/60Hz

| 1000K      | Light Source | Luminaire |
|------------|--------------|-----------|
| Power      | 26W          | 31,7W     |
| Flux       | 3400lm       | 2580lm    |
| Efficiency | 131lm/W      | 81lm/W    |
| LOR        | -            | 76%       |
| UGR        | -            | <16       |
|            |              |           |