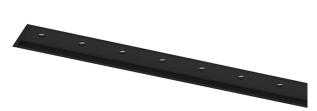

## inVision45 Recessed

26W / 2480lm / 4000K / DALI / Medium 31° / 615mm

63905

Design: O/M + Bartenbach GmbH Recessed luminaire with housing made of aluminium with electrostatic 100% polyester paint with textured finish.

Aluminium anodised end caps with electrostatic 100% polyester paint with textured-finish. Housing and perforated cover plate made of aluminium with textured-paint finish. With the latest Bartenbach GmbH technology, inVision45 is a discreet solution, that can use great light distribution and visual comfort from a nearly invisible source. Fitting accessories ordered separately.