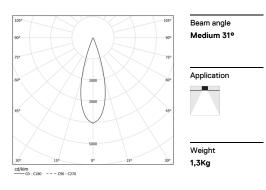

LED CRI>80 / >50.000h, L80/B10 / 2-step MacAdam Power supply included. IP20 | 230Vac | 50/60Hz

| 1000K      | Light Source | Luminaire |
|------------|--------------|-----------|
| Power      | 26W          | 31,7W     |
| Flux       | 3400lm       | 2480lm    |
| Efficiency | 131lm/W      | 78lm/W    |
| LOR        | -            | 73%       |
| UGR        | -            | <10       |