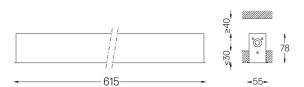

## inVision45 Recessed

26W / 2480lm / 4000K / DALI / Medium 31° / 615mm

63905

Design: O/M + Bartenbach GmbH Recessed luminaire with housing made of aluminium with electrostatic 100% polyester paint with textured finish.