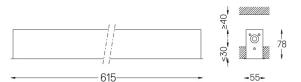

## inVision45 Recessed

14W / 1260lm / 4000K / DALI / Medium 31° / 615mm

63904

Design: O/M + Bartenbach GmbH Recessed luminaire with housing made of aluminium with electrostatic 100% polyester paint with textured finish.

Aluminium anodised end caps with electrostatic 100% polyester paint with textured-finish. Housing and perforated cover plate made of aluminium with textured-paint finish. With the latest Bartenbach GmbH technology, inVision45 is a discreet solution, that can use great light distribution and visual comfort from a nearly invisible source. Fitting accessories ordered separately.