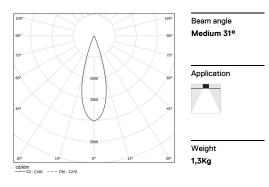

## inVision45 Recessed

14W / 1260lm / 4000K / DALI / Medium 31° / 615mm

63904

Design: O/M + Bartenbach GmbH Recessed luminaire with housing made of aluminium with electrostatic 100% polyester paint with textured finish.

LED CRI>80 / >50.000h, L80/B10 / 2-step MacAdam Power supply included. IP20 | 230Vac | 50/60Hz

| 1000K      | Light Source | Luminaire |
|------------|--------------|-----------|
| Power      | 14W          | 17,1W     |
| Flux       | 1720lm       | 1260lm    |
| Efficiency | 123lm/W      | 74lm/W    |
| LOR        | -            | 73%       |
| UGR        | -            | <10       |