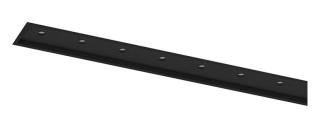

## inVision45 Recessed

14W / 1260lm / 4000K / DALI / Medium 31° / 615mm

63904

Design: O/M + Bartenbach GmbH Recessed luminaire with housing made of aluminium with electrostatic 100% polyester paint with textured finish.

Aluminium anodised end caps with electrostatic 100% polyester paint with textured-finish. Housing and perforated cover plate made of aluminium with textured-paint finish. With the latest Bartenbach GmbH technology, inVision45 is a discreet solution, that can use great light distribution and visual comfort from a nearly invisible source. Fitting accessories ordered separately.

51027 Recessed fitting acessory

Finishes

Mandatory

For the specific supply of "DALI 2" drivers, please contact: support@om-light.com

O/M recommends that any false ceilings intended for recessed products should be installed only after the products to be used have been chosen. The same applies when preparing openings for this type of product. O/M recommends reinforcing false ceilings close to any such openings, in accordance with the characteristics of the product to be recessed. The cutout dimensions are for plasterboard ceilings. For other type of material please contact: support@om-light.com