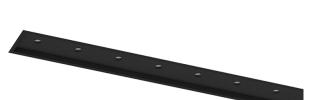

## inVision45 Recessed

52W / 5160lm / 4000K / On/Off / Flood 52° / 1215mm

63903

Design: O/M + Bartenbach GmbH Recessed luminaire with housing made of aluminium with electrostatic 100% polyester paint with textured finish.

Aluminium anodised end caps with electrostatic 100% polyester paint with textured-finish. Housing and perforated cover plate made of aluminium with textured-paint finish. With the latest Bartenbach GmbH technology, inVision45 is a discreet solution, that can use great light distribution and visual comfort from a nearly invisible source. Fitting accessories ordered separately.