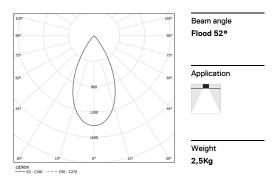

## inVision45 Recessed

52W / 5160lm / 4000K / On/Off / Flood 52° / 1215mm

63903

Design: O/M + Bartenbach GmbH Recessed luminaire with housing made of aluminium with electrostatic 100% polyester paint with textured finish.

LED CRI>80 / >50.000h, L80/B10 / 2-step MacAdam Power supply included. IP20 | 230Vac | 50/60Hz

| 1000K      | Light Source | Luminaire |
|------------|--------------|-----------|
| Power      | 52W          | 61,2W     |
| Flux       | 6800lm       | 5160lm    |
| Efficiency | 131lm/W      | 84lm/W    |
| LOR        | -            | 76%       |
| UGR        | -            | <16       |