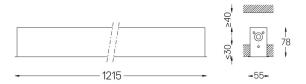

mm 47x1205

Finishes

O .01 White / RAL 9010 ● .02 Black / RAL 9005

Mandatory 51027 Recessed fitting acessory

O/M recommends that any false ceilings intended for recessed products should be installed only after the products to be used have been chosen. The same applies when preparing openings for this type of product. O/M recommends reinforcing false ceilings close to any such openings, in accordance with the characteristics of the product to be recessed. The cutout dimensions are for plasterboard ceilings. For other type of material please contact: support@om-light.com