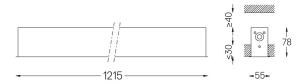

red finish.

Aluminium anodised end caps with electrostatic 100% polyester paint with textured-finish. Housing and perforated cover plate made of aluminium with textured-paint finish. With the latest Bartenbach GmbH technology, inVision45 is a discreet solution, that can use great light distribution and visual comfort from a nearly invisible source. Fitting accessories ordered separately.

LED CRI>80 / >50.000h, L80/B10 / 2-step MacAdam Power supply included. IP20 | 230Vac | 50/60Hz



| 1000K      | Light Source | Luminaire |
|------------|--------------|-----------|
| Power      | 27W          | 32,9W     |
| Flux       | 3440lm       | 2600lm    |
| Efficiency | 127lm/W      | 79lm/W    |
| LOR        | -            | 76%       |
| UGR        | -            | <13       |



mm 47x1205



## Finishes

O .01 White / RAL 9010 ● .02 Black / RAL 9005

## Mandatory 51027 Recessed fitting acessory

O/M recommends that any false ceilings intended for recessed products should be installed only after the products to be used have been chosen. The same applies when preparing openings for this type of product. O/M recommends reinforcing false ceilings close to any such openings, in accordance with the characteristics of the product to be recessed. The cutout dimensions are for plasterboard ceilings. For other type of material please contact: support@om-light.com