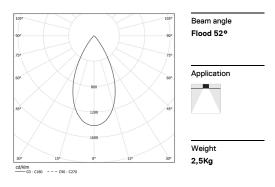

LED CRI>80 / >50.000h, L80/B10 / 2-step MacAdam Power supply included. IP20 | 230Vac | 50/60Hz

| 1000K      | Light Source | Luminaire |
|------------|--------------|-----------|
| Power      | 27W          | 32,9W     |
| Flux       | 3440lm       | 2600lm    |
| Efficiency | 127lm/W      | 79lm/W    |
| LOR        | -            | 76%       |
| UGR        | -            | <13       |