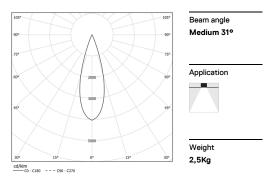

LED CRI>80 / >50.000h, L80/B10 / 2-step MacAdam Power supply included. IP20 | 230Vac | 50/60Hz

| 1000K      | Light Source | Luminaire |
|------------|--------------|-----------|
| Power      | 52W          | 61,2W     |
| Flux       | 6800lm       | 4960lm    |
| Efficiency | 131lm/W      | 81lm/W    |
| LOR        | -            | 73%       |
| UGR        | -            | <10       |