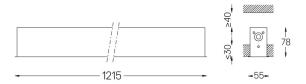

## Mandatory 51027 Recessed fitting acessory

O/M recommends that any false ceilings intended for recessed products should be installed only after the products to be used have been chosen. The same applies when preparing openings for this type of product. O/M recommends reinforcing false ceilings close to any such openings, in accordance with the characteristics of the product to be recessed. The cutout dimensions are for plasterboard ceilings. For other type of material please contact: support@om-light.com