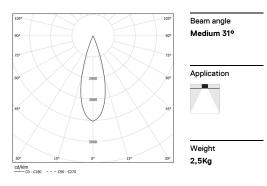

## inVision45 Recessed

27W / 2520lm / 4000K / On/Off / Medium 31° / 1215mm

63900

Design: O/M + Bartenbach GmbH Recessed luminaire with housing made of aluminium with electrostatic 100% polyester paint with textured finish.

LED CRI>80 / >50.000h, L80/B10 / 2-step MacAdam Power supply included. IP20 | 230Vac | 50/60Hz

| 1000K      | Light Source | Luminaire |
|------------|--------------|-----------|
| Power      | 27W          | 32,9W     |
| Flux       | 3440lm       | 2520lm    |
| Efficiency | 127lm/W      | 77lm/W    |
| LOR        | -            | 73%       |
| UGR        | -            | <10       |