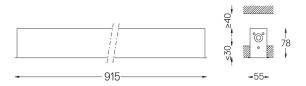

## inVision45 Recessed

39W / 3870lm / 4000K / On/Off / Flood 52° / 915mm

Design: O/M + Bartenbach GmbH

63899

Aluminium anodised end caps with electrostatic 100% polyester paint with textured-finish. Housing and perforated cover plate made of aluminium with textured-paint finish. With the latest Bartenbach GmbH technology, inVision45 is a discreet solution, that can use great light distribution and visual comfort from a nearly invisible source. Fitting accessories ordered separately.

| JGR  | - | <16    |
|------|---|--------|
|      |   |        |
| □ mm |   | 47x905 |

O .01 White / RAL 9010 ● .02 Black / RAL 9005

Mandatory 51027 Recessed fitting acessory

O/M recommends that any false ceilings intended for recessed products should be installed only after the products to be used have been chosen. The same applies when preparing openings for this type of product. O/M recommends reinforcing false ceilings close to any such openings, in accordance with the characteristics of the product to be recessed. The cutout dimensions are for plasterboard ceilings. For other type of material please contact: support@om-light.com