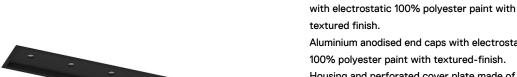

## inVision45 Recessed

39W / 3870lm / 4000K / On/Off / Flood 52° / 915mm

Design: O/M + Bartenbach GmbH

63899

Aluminium anodised end caps with electrostatic 100% polyester paint with textured-finish. Housing and perforated cover plate made of aluminium with textured-paint finish. With the latest Bartenbach GmbH technology, inVision45 is a discreet solution, that can use great light distribution and visual comfort from a nearly invisible source. Fitting accessories ordered separately.

Recessed luminaire with housing made of aluminium

LED CRI>80 / >50.000h, L80/B10 / 2-step MacAdam Power supply included. IP20 | 230Vac | 50/60Hz

| 4000K      | Light Source | Luminaire |
|------------|--------------|-----------|
| Power      | 39W          | 45,9W     |
| Flux       | 5100lm       | 3870lm    |
| Efficiency | 131lm/W      | 84lm/W    |
| LOR        | -            | 76%       |
| UGR        | -            | <16       |