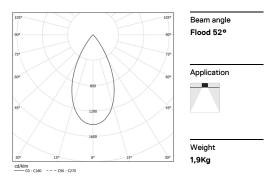

## inVision45 Recessed

39W / 3870lm / 4000K / On/Off / Flood 52° / 915mm

Design: O/M + Bartenbach GmbH

63899

Aluminium anodised end caps with electrostatic 100% polyester paint with textured-finish. Housing and perforated cover plate made of aluminium with textured-paint finish. With the latest Bartenbach GmbH technology, inVision45 is a discreet solution, that can use great light distribution and visual comfort from a nearly invisible source. Fitting accessories ordered separately.

Recessed luminaire with housing made of aluminium

LED CRI>80 / >50.000h, L80/B10 / 2-step MacAdam Power supply included. IP20 | 230Vac | 50/60Hz

| 4000K      | Light Source | Luminaire |
|------------|--------------|-----------|
| Power      | 39W          | 45,9W     |
| Flux       | 5100lm       | 3870lm    |
| Efficiency | 131lm/W      | 84lm/W    |
| LOR        | -            | 76%       |
| UGR        | -            | <16       |