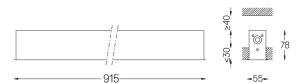

## inVision45 Recessed

21W / 1950lm / 4000K / On/Off / Flood 52° / 915mm

63898

Aluminium anodised end caps with electrostatic 100% polyester paint with textured-finish. Housing and perforated cover plate made of aluminium with textured-paint finish. With the latest Bartenbach GmbH technology, inVision45 is a discreet solution, that can use great light distribution and visual comfort from a nearly invisible source. Fitting accessories ordered separately.

## Mandatory 51027 Recessed fitting acessory

O/M recommends that any false ceilings intended for recessed products should be installed only after the products to be used have been chosen. The same applies when preparing openings for this type of product. O/M recommends reinforcing false ceilings close to any such openings, in accordance with the characteristics of the product to be recessed. The cutout dimensions are for plasterboard ceilings. For other type of material please contact: support@om-light.com