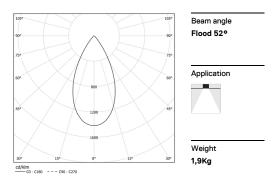

## inVision45 Recessed

21W / 1950lm / 4000K / On/Off / Flood 52° / 915mm

63898

Aluminium anodised end caps with electrostatic 100% polyester paint with textured-finish. Housing and perforated cover plate made of aluminium with textured-paint finish. With the latest Bartenbach GmbH technology, inVision45 is a discreet solution, that can use great light distribution and visual comfort from a nearly invisible source. Fitting accessories ordered separately.

LED CRI>80 / >50.000h, L80/B10 / 2-step MacAdam Power supply included. IP20 | 230Vac | 50/60Hz

| 1000K      | Light Source | Luminaire |
|------------|--------------|-----------|
| Power      | 21W          | 25,6W     |
| Flux       | 2580lm       | 1950lm    |
| Efficiency | 123Im/W      | 76lm/W    |
| LOR        | -            | 76%       |
| UGR        | -            | <13       |
|            |              |           |