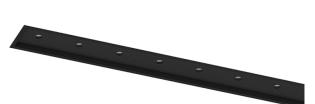

## inVision45 Recessed

39W / 3720Im / 4000K / On/Off / Medium 31° / 915mm

63897

Design: O/M + Bartenbach GmbH Recessed luminaire with housing made of aluminium with electrostatic 100% polyester paint with textured finish.

Aluminium anodised end caps with electrostatic 100% polyester paint with textured-finish. Housing and perforated cover plate made of aluminium with textured-paint finish. With the latest Bartenbach GmbH technology, inVision45 is a discreet solution, that can use great light distribution and visual comfort from a nearly invisible source. Fitting accessories ordered separately.