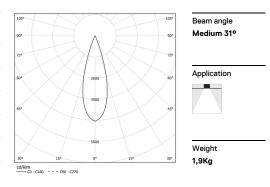

## inVision45 Recessed

39W / 3720Im / 4000K / On/Off / Medium 31° / 915mm

63897

Design: O/M + Bartenbach GmbH Recessed luminaire with housing made of aluminium with electrostatic 100% polyester paint with textured finish.

LED CRI>80 / >50.000h, L80/B10 / 2-step MacAdam Power supply included. IP20 | 230Vac | 50/60Hz

| ● 4000K    | Light Source | Luminaire |
|------------|--------------|-----------|
| Power      | 39W          | 45,9W     |
| Flux       | 5100lm       | 3720lm    |
| Efficiency | 131lm/W      | 81lm/W    |
| LOR        | -            | 73%       |
| UGR        | -            | <10       |