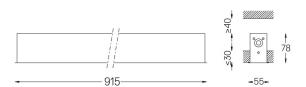

## inVision45 Recessed

21W / 1890lm / 4000K / On/Off / Medium 31° / 915mm

63896

Aluminium anodised end caps with electrostatic 100% polyester paint with textured-finish. Housing and perforated cover plate made of aluminium with textured-paint finish. With the latest Bartenbach GmbH technology, inVision45 is a discreet solution, that can use great light distribution and visual comfort from a nearly invisible source. Fitting accessories ordered separately.

## Finishes

O .01 White / RAL 9010 ● .02 Black / RAL 9005

Mandatory 51027 Recessed fitting acessory

O/M recommends that any false ceilings intended for recessed products should be installed only after the products to be used have been chosen. The same applies when preparing openings for this type of product. O/M recommends reinforcing false ceilings close to any such openings, in accordance with the characteristics of the product to be recessed. The cutout dimensions are for plasterboard ceilings. For other type of material please contact: support@om-light.com