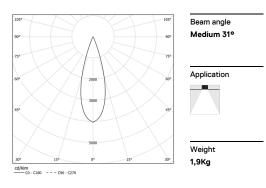

## inVision45 Recessed

21W / 1890lm / 4000K / On/Off / Medium 31° / 915mm

63896

Aluminium anodised end caps with electrostatic 100% polyester paint with textured-finish. Housing and perforated cover plate made of aluminium with textured-paint finish. With the latest Bartenbach GmbH technology, inVision45 is a discreet solution, that can use great light distribution and visual comfort from a nearly invisible source. Fitting accessories ordered separately.

LED CRI>80 / >50.000h, L80/B10 / 2-step MacAdam Power supply included. IP20 | 230Vac | 50/60Hz

| 1000K      | Light Source | Luminaire |
|------------|--------------|-----------|
| Power      | 21W          | 25,6W     |
| Flux       | 2580lm       | 1890lm    |
| Efficiency | 123Im/W      | 74lm/W    |
| LOR        | -            | 73%       |
| UGR        | -            | <10       |
|            |              |           |