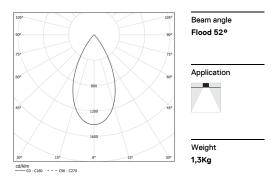

## inVision45 Recessed

26W / 2580lm / 4000K / On/Off / Flood 52° / 615mm

63895

Design: O/M + Bartenbach GmbH Recessed luminaire with housing made of aluminium with electrostatic 100% polyester paint with textured finish.

LED CRI>80 / >50.000h, L80/B10 / 2-step MacAdam Power supply included. IP20 | 230Vac | 50/60Hz

| 1000K      | Light Source | Luminaire |
|------------|--------------|-----------|
| Power      | 26W          | 31,7W     |
| Flux       | 3400lm       | 2580lm    |
| Efficiency | 131lm/W      | 81lm/W    |
| LOR        | -            | 76%       |
| UGR        | -            | <16       |