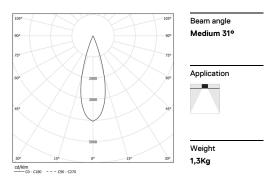

LED CRI>80 / >50.000h, L80/B10 / 2-step MacAdam Power supply included. IP20 | 230Vac | 50/60Hz

| 1000K      | Light Source | Luminaire |
|------------|--------------|-----------|
| Power      | 26W          | 31,7W     |
| Flux       | 3400lm       | 2480lm    |
| Efficiency | 131lm/W      | 78lm/W    |
| LOR        | -            | 73%       |
| UGR        | -            | <10       |
|            |              |           |