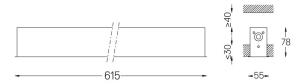

## inVision45 Recessed

14W / 1260lm / 4000K / On/Off / Medium 31° / 615mm

63892

Design: O/M + Bartenbach GmbH Recessed luminaire with housing made of aluminium with electrostatic 100% polyester paint with textured finish.

mm ∠Z 47x605

Finishes

O .01 White / RAL 9010 ● .02 Black / RAL 9005

Mandatory 51027 Recessed fitting acessory

O/M recommends that any false ceilings intended for recessed products should be installed only after the products to be used have been chosen. The same applies when preparing openings for this type of product. O/M recommends reinforcing false ceilings close to any such openings, in accordance with the characteristics of the product to be recessed. The cutout dimensions are for plasterboard ceilings. For other type of material please contact: support@om-light.com