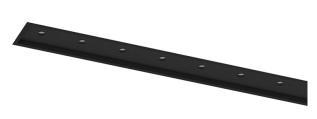

## inVision45 Recessed

14W / 1260lm / 4000K / On/Off / Medium 31° / 615mm

63892

Design: O/M + Bartenbach GmbH Recessed luminaire with housing made of aluminium with electrostatic 100% polyester paint with textured finish.

Aluminium anodised end caps with electrostatic 100% polyester paint with textured-finish. Housing and perforated cover plate made of aluminium with textured-paint finish. With the latest Bartenbach GmbH technology, inVision45 is a discreet solution, that can use great light distribution and visual comfort from a nearly invisible source. Fitting accessories ordered separately.

mm ∠Z 47x605

Finishes

O .01 White / RAL 9010 ● .02 Black / RAL 9005

Mandatory 51027 Recessed fitting acessory

O/M recommends that any false ceilings intended for recessed products should be installed only after the products to be used have been chosen. The same applies when preparing openings for this type of product. O/M recommends reinforcing false ceilings close to any such openings, in accordance with the characteristics of the product to be recessed. The cutout dimensions are for plasterboard ceilings. For other type of material please contact: support@om-light.com