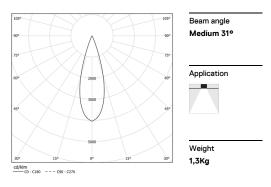

## inVision45 Recessed

14W / 1260lm / 4000K / On/Off / Medium 31° / 615mm

63892

Design: O/M + Bartenbach GmbH Recessed luminaire with housing made of aluminium with electrostatic 100% polyester paint with textured finish.

LED CRI>80 / >50.000h, L80/B10 / 2-step MacAdam Power supply included. IP20 | 230Vac | 50/60Hz

| 1000K      | Light Source | Luminaire |
|------------|--------------|-----------|
| Power      | 14W          | 17,1W     |
| Flux       | 1720lm       | 1260lm    |
| Efficiency | 123lm/W      | 74lm/W    |
| LOR        | -            | 73%       |
| UGR        | -            | <10       |