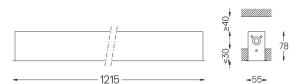

## inVision45 Recessed

52W / 3920lm / 3000K / DALI / Flood 52° / 1215mm

63891

Design: O/M + Bartenbach GmbH Recessed luminaire with housing made of aluminium with electrostatic 100% polyester paint with textured finish.

Aluminium anodised end caps with electrostatic 100% polyester paint with textured-finish. Housing and perforated cover plate made of aluminium with textured-paint finish. With the latest Bartenbach GmbH technology, inVision45 is a discreet solution, that can use great light distribution and visual comfort from a nearly invisible source. Fitting accessories ordered separately.