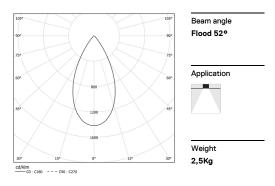

LED CRI>90 / >50.000h, L80/B10 / 2-step MacAdam Power supply included. IP20 | 230Vac | 50/60Hz

| 1000K      | Light Source | Luminaire |
|------------|--------------|-----------|
| Power      | 52W          | 61,2W     |
| Flux       | 5160lm       | 3920lm    |
| Efficiency | 99lm/W       | 64lm/W    |
| LOR        | -            | 76%       |
| UGR        | -            | <16       |