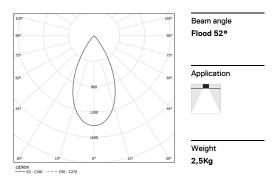

LED CRI>90 / >50.000h, L80/B10 / 2-step MacAdam Power supply included. IP20 | 230Vac | 50/60Hz

| 1000K      | Light Source | Luminaire |
|------------|--------------|-----------|
| Power      | 27W          | 32,9W     |
| Flux       | 2580lm       | 1960lm    |
| Efficiency | 96lm/W       | 60lm/W    |
| LOR        | -            | 76%       |
| UGR        | -            | <13       |
|            |              |           |