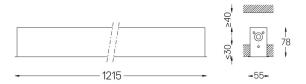

mm 47x1205

Finishes

O .01 White / RAL 9010 ● .02 Black / RAL 9005

Mandatory 51027 Recessed fitting acessory

For the specific supply of "DALI 2" drivers, please contact: support@om-light.com

O/M recommends that any false ceilings intended for recessed products should be installed only after the products to be used have been chosen. The same applies when preparing openings for this type of product. O/M recommends reinforcing false ceilings close to any such openings, in accordance with the characteristics of the product to be recessed. The cutout dimensions are for plasterboard ceilings. For other type of material please contact: support@om-light.com