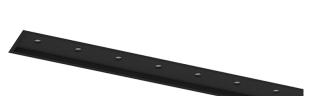

## inVision45 Recessed

27W / 1960lm / 3000K / DALI / Flood 52° / 1215mm

63890

Design: O/M + Bartenbach GmbH Recessed luminaire with housing made of aluminium with electrostatic 100% polyester paint with textured finish.

Aluminium anodised end caps with electrostatic 100% polyester paint with textured-finish. Housing and perforated cover plate made of aluminium with textured-paint finish. With the latest Bartenbach GmbH technology, inVision45 is a discreet solution, that can use great light distribution and visual comfort from a nearly invisible source. Fitting accessories ordered separately.